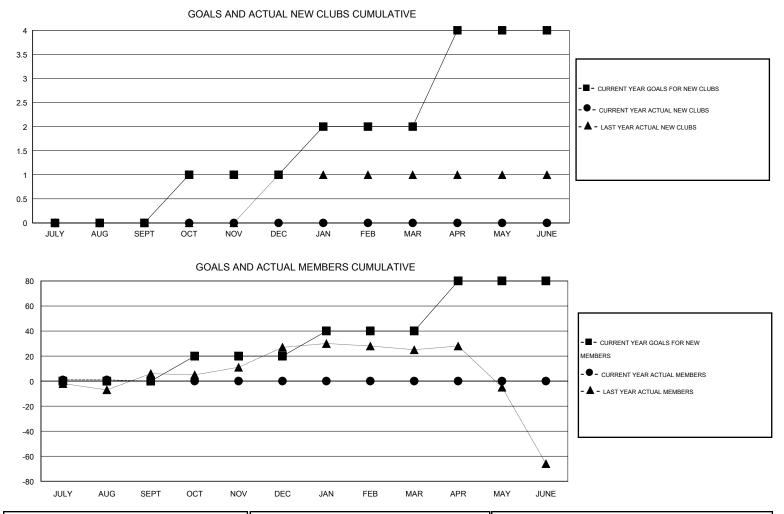

## LOCATION NETHERLANDS

| Clubs<br>RESULTS FOR 2015-2016 |   |   |   |   | Members<br>RESULTS FOR 2015-2016 |    |    |    |   |
|--------------------------------|---|---|---|---|----------------------------------|----|----|----|---|
|                                |   |   |   |   |                                  |    |    |    |   |
| JULY/AUG/SEPT                  | 0 | 0 | 0 | 0 | JULY/AUG/SEPT                    | 0  | 14 | 13 | 1 |
| OCT/NOV/DEC                    | 1 | 0 | 0 | 0 | OCT/NOV/DEC                      | 20 | 0  | 0  | 0 |
| JAN/FEB/MAR                    | 1 | 0 | 0 | 0 | JAN/FEB/MAR                      | 20 | 0  | 0  | 0 |
| APR/MAY/JUNE                   | 2 | 0 | 0 | 0 | APR/MAY/JUNE                     | 40 | 0  | 0  | 0 |